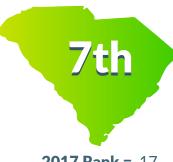

#### 2018 Teen Birth Rate

TEEN BIRTH RATE **AGES 15-19** 

**2017 Rate =** 31.2

COUNTY **RANKING** 

**2017 Rank** = 17

**DECREASE SINCE 1991** 