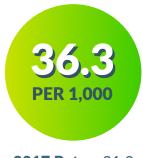

#### 2018 Teen Birth Rate

TEEN BIRTH RATE **AGES 15-19** 

**2017 Rate =** 31.2

COUNTY **RANKING** 

**2017 Rank** = 17

**DECREASE SINCE 1991** 