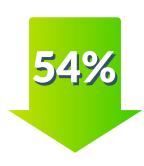

#### 2018 Teen Birth Rate

TEEN BIRTH RATE **AGES 15-19** 

**2017 Rate =** 31.2

COUNTY **RANKING** 

**2017 Rank** = 17

**DECREASE SINCE 1991** 